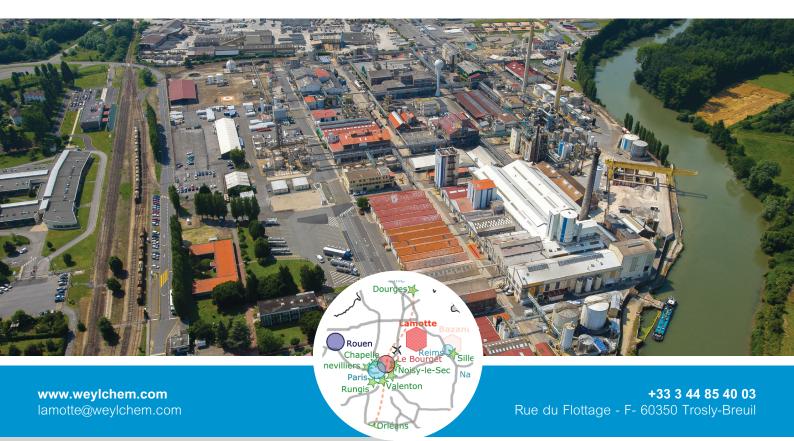

# LAMOTTE CHEMICAL INDUSTRIAL PARK

The site services are operated by WeylChem Lamotte

## **INFRASTRUCTURE** •

60 km from Paris-Charles de Gaulle airport/ Paris-Beauvais airport

- Close to the A1 motorway
- Access to the Aisne River which is connected to the Northern France canal network

15 km from Compiegne train station

Direct connection to the rail network